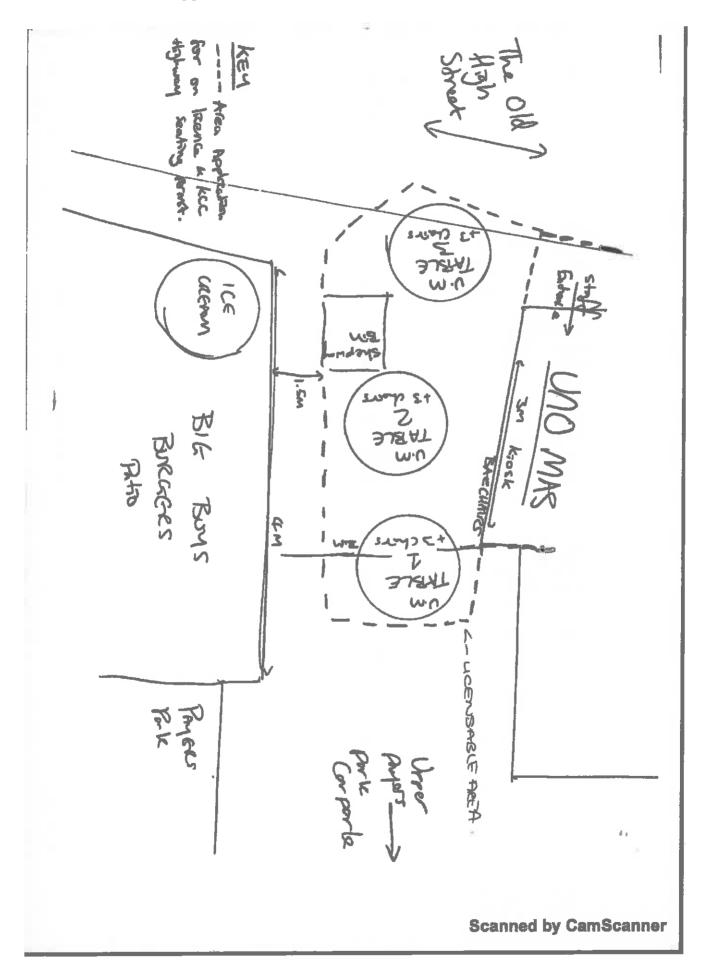

#### 5. Uno Mas, 29 The Old High Street, Folkestone, Kent, CT20 1RL Premise Licence (Pages 43 - 76)

Report DCL/17/16 sets out the facts for the Licensing Committee to consider in determining a premise licence. The licensing committee is the Licensing Authority acting in a role formally taken by the Magistrates Court. It is, therefore, not appropriate for officers to make additional comments other than in the capacity as a Responsible Authority under the legislation of the Licensing Act 2003. Therefore there are no comments from Legal, Finance or other officers included in this report