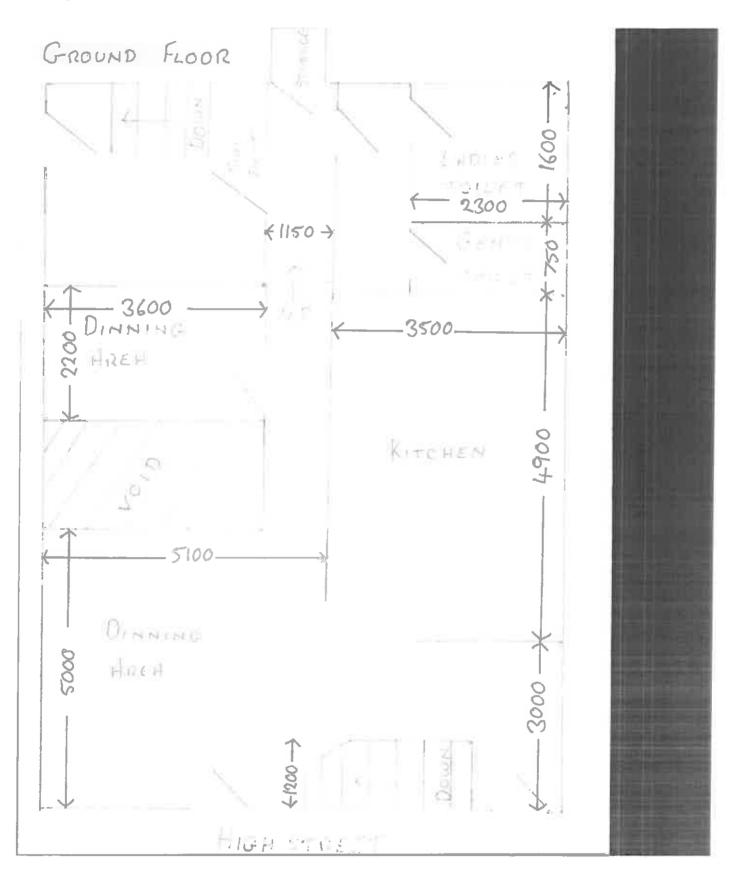

### 4. Sandgate Vaults, 35-37 Sandgate High Street, Sandgate, Kent, CT20 3AH Premise Licence (Pages 3 - 42)

Report DCL/17/15 sets out the facts for the Licensing Sub-Committee to

### 2. APPLICATION

- 2.1 An application has been made under the Licensing Act 2003 for a Premise Licence by David Scobie and Alan Neaves.
- 3.2 The application is in relation to 35-37 Sandgate High Street, Sandgate CT20 3AH for a restaurant and bar. The application is for live music between 20.00 and 23.00 Wednesday, Thursday and Friday, 14.00 and 23.00 on Saturday and 14.00 and 20.00 on a Sunday, recorded music daily between 11.00 and 23.00 and the sale of alcohol on and off the premises between the hours of 11.00am and 23.00pm Monday to Sunday.
- 2.4 A copy of the application is attached at Appendix 1.
- 2.5 The applicant is mindful of his responsibilities and has received copies of the objections (see Appendix 2). Within the licence application he has detailed how he promotes the four licensing objectives.