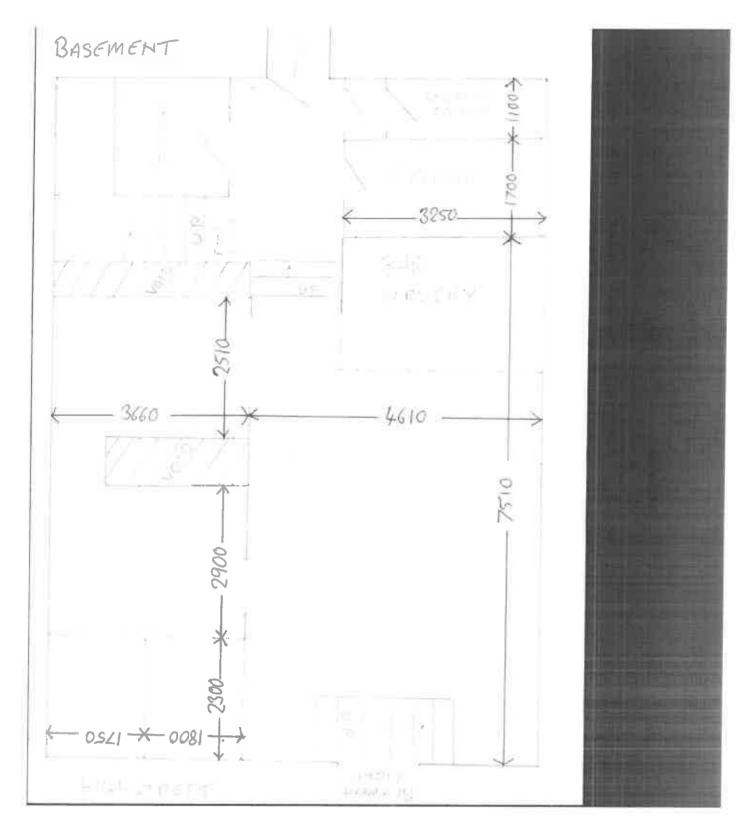

### 4. Sandgate Vaults, 35-37 Sandgate High Street, Sandgate, Kent, CT20 3AH Premise Licence (Pages 3 - 42)

Report DCL/17/15 sets out the facts for the Licensing Sub-Committee to

### 2. APPLICATION

- 2.1 An application has been made under the Licensing Act 2003 for a Premise Licence by David Scobie and Alan Neaves.
- 3.2 The application is in relation to 35-37 Sandgate High Street, Sandgate CT20 3AH for a restaurant and bar. The application is for live music between 20.00 and 23.00 Wednesday, Thursday and Friday, 14.00 and 23.00 on Saturday and 14.00 and 20.00 on a Sunday, recorded music daily between 11.00 and 23.00 and the sale of alcohol on and off the premises between the hours of 11.00am and 23.00pm Monday to Sunday.
- 2.4 A copy of the application is attached at Appendix 1.
- 2.5 The applicant is mindful of his responsibilities and has received copies of the objections (see Appendix 2). Within the licence application he has detailed how he promotes the four licensing objectives.